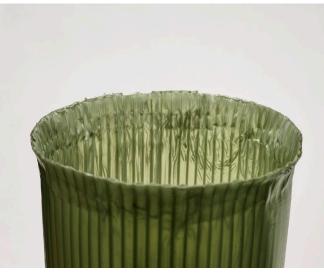

Designed with flared rims, they minimise stem abrasion and have perforated 'easy-tear' laser lines to allow the sleeve to split as the tree grows. The green colour allows the correct balance of light wavelengths to be absorbed by the tree – a process called photomorphogenesis.

#### **Laser Lines**

Laser line to allow the tree shelter to break open as the tree grows.