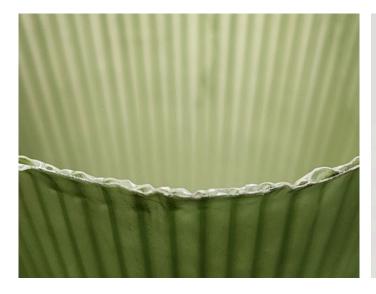

#### **Laser Lines**

Laser line to allow the tree shelter to break open as the tree grows.