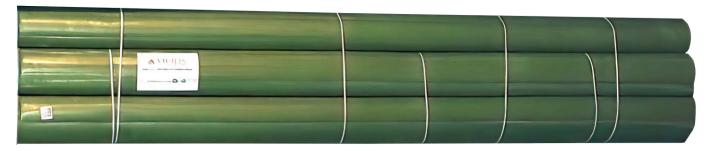

## Nested in 3

Packaged in nests of 3 for ease of storage and transportation.

Flared Rim Flared rim to minimise stem abrasion.