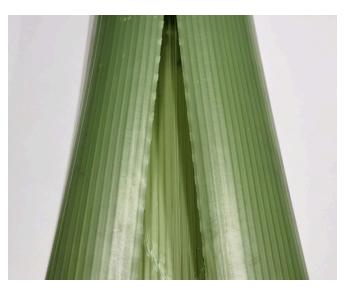

Designed with flared rims, they minimise stem abrasion and have perforated 'easy-tear' laser lines to allow the sleeve to split as the tree grows. The green colour allows the correct balance of light wavelengths to be absorbed by the tree – a process called photomorphogenesis.

#### **Laser Lines**

Laser line to allow the tree shelter to break open as the tree grows.