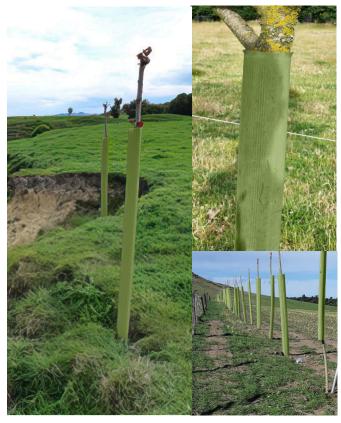

Designed with flared rims, they minimise stem abrasion and have perforated 'easy-tear' laser lines to allow the sleeve to split as the tree grows. The green colour allows the correct balance of light wavelengths to be absorbed by the tree – a process called photomorphogenesis.

Available in 3 sizes as standard - 1.2m for sheep, 1.7m for cattle, and 2m for deer. They come nested in packs of 3 sleeves, and outer bundles of 27. Diameter of each sleeve nested is 120mm, 110mm & 102mm.

## Nested in 3

Packaged in nests of 3 for ease of storage and transportation.

Flared Rim Flared rim to minimise stem abrasion.