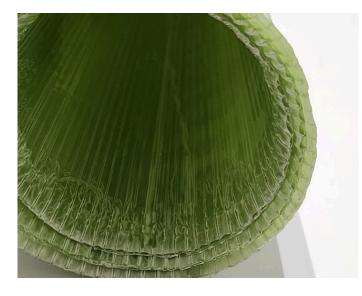

### **Twin-wall Tube Construction**

The twin-walled construction ensures the tree shelter is strong, yet lightweight.

## Nested in 3

Packaged in nests of 3 for ease of storage and transportation.

Flared Rim Flared rim to minimise stem abrasion.