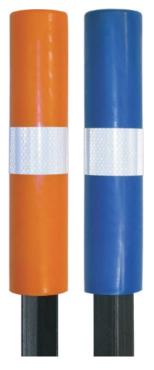

## Track Markers Hi-Viz Y-Post Caps

These high visibility, extremely durable caps are designed to fit firmly onto Y-posts. They can be purchased separately as caps only or as a cost effective combo with steel Y-posts.

## Features/Benefits

- Durable track marking system designed for long term use without maintenance
- Ideal for remote wilderness applications
- Fits all standard steel Y-Posts
- Approved for use by Dept of Conservation
- Orange or Blue other colours by special order
- Excellent visibility day or night
- Includes high-intensity reflective band
- Tough construction for NZ climate
- Easy to attach no tools needed
- Made from medium density polyethylene (MDPE)
- Size 300mm height x 63mm diameter

This is a cap, not an open tube. It won't slide down the Y-post!

| Code  | Description | Pack Qty |
|-------|-------------|----------|
| 26098 | Orange Caps | 50       |
| 26101 | Blue Caps   | 50       |